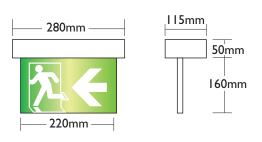

Size of CX-LED-165-P-OPL

Size of CX-LED-220-P-OPL

## **Technical Data**

| Model                 | CX-LED-165-P-OPL                                                                                                   | CX-LED-220-P-OPL |
|-----------------------|--------------------------------------------------------------------------------------------------------------------|------------------|
|                       | GMS with white powder coating                                                                                      |                  |
| Lamp                  | Super Bright LED Line                                                                                              |                  |
| Line Voltage          | A/C 220V~240V 50Hz +6%-10%                                                                                         |                  |
| Discharge Duration    | 3 Hours                                                                                                            |                  |
| Recharge Period       | 12 Hours                                                                                                           |                  |
| Battery               | Sealed Ni-cd/ Ni-mh High Temperature Rechargeable Battery 14.4V 800mAh                                             |                  |
| Power Consumption     | ~3W                                                                                                                |                  |
| Operating Temperature | 0°C - 50°C                                                                                                         |                  |
| Compliance            | BS EN 60598-2-22; BS 5266-1; FSD PPA 104A(4 <sup>th</sup> Revision);<br>FSD Code of Practice Clause 5.10 Exit Sign |                  |