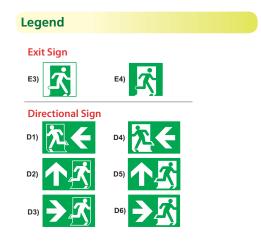

## "LED FIBRE-LITE" EXIT SIGN SERIES

## **Features**

- Slim and compact
- Ceiling-mount by default, Wall-mount for special made
- Single-face or double-face application
- Minimum maintenance
- Lower power consumption
- c/w clear acrylic panel
- Option: Flashing upon actuation by fire signal (dry contact)