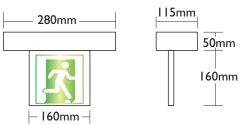

Size of CX-LED-165-P-OPL

Size of CX-LED-220-P-OPL

## **Technical Data**

| Model                 | CX-LED-165-P-OPL                                                                                                   | CX-LED-220-P-OPL |
|-----------------------|--------------------------------------------------------------------------------------------------------------------|------------------|
|                       | GMS with white powder coating                                                                                      |                  |
| Lamp                  | Super Bright LED Line                                                                                              |                  |
| Line Voltage          | A/C 220V~240V 50Hz +6%-10%                                                                                         |                  |
| Discharge Duration    | 3 Hours                                                                                                            |                  |
| Recharge Period       | 12 Hours                                                                                                           |                  |
| Battery               | Sealed Ni-cd/ Ni-mh High Temperature Rechargeable Battery 14.4V 800mAh                                             |                  |
| Power Consumption     | ~3W                                                                                                                |                  |
| Operating Temperature | 0°C - 50°C                                                                                                         |                  |
| Compliance            | BS EN 60598-2-22; BS 5266-1; FSD PPA 104A(4 <sup>th</sup> Revision);<br>FSD Code of Practice Clause 5.10 Exit Sign |                  |